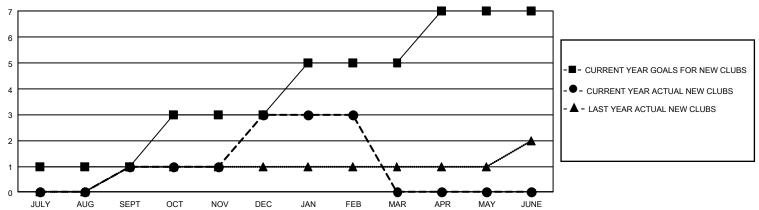

## GMT Constitutional Area 8, Group F

REPORT DOES NOT INCLUDE CLUBS IN UNDISTRICTED AREAS.

| Clubs         |               |             |               | Members               |                        |                         |                                                    |  |
|---------------|---------------|-------------|---------------|-----------------------|------------------------|-------------------------|----------------------------------------------------|--|
|               | RESULTS FOR   | R 2020-2021 |               | RESULTS FOR 2020-2021 |                        |                         |                                                    |  |
| QUARTER       | NEW CLUB GOAL | NEW CLUBS   | DROPPED CLUBS | QUARTER MEMI          | BER GROWTH NET<br>GOAL | MEMBER GROWTH<br>ACTUAL | DROPPED<br>MEMBERS ACTUAL<br>(including transfers) |  |
| JULY/AUG/SEPT | 3             | 1           | 0             | JULY/AUG/SEPT         | 70                     | 71                      | 52                                                 |  |
| OCT/NOV/DEC   | 6             | 2           | 0             | OCT/NOV/DEC           | 110                    | 128                     | 116                                                |  |
| JAN/FEB/MAR   | 6             | 0           | 0             | JAN/FEB/MAR           | 100                    | 36                      | 21                                                 |  |
| APR/MAY/JUNE  | 6             | 0           | 0             | APR/MAY/JUNE          | 80                     | 0                       | 0                                                  |  |

## GOALS AND ACTUAL NEW CLUBS CUMULATIVE