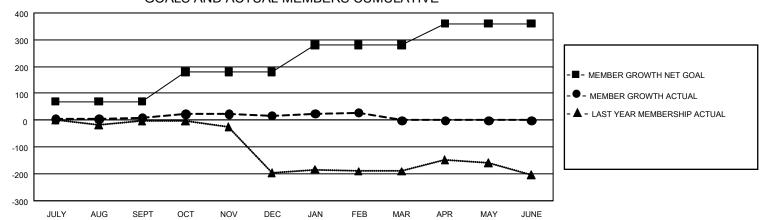

## GMT Constitutional Area 8, Group F

REPORT DOES NOT INCLUDE CLUBS IN UNDISTRICTED AREAS.

| Clubs         |               |             |               | Members               |                        |                         |                                                    |  |
|---------------|---------------|-------------|---------------|-----------------------|------------------------|-------------------------|----------------------------------------------------|--|
|               | RESULTS FOR   | R 2020-2021 |               | RESULTS FOR 2020-2021 |                        |                         |                                                    |  |
| QUARTER       | NEW CLUB GOAL | NEW CLUBS   | DROPPED CLUBS | QUARTER MEMI          | BER GROWTH NET<br>GOAL | MEMBER GROWTH<br>ACTUAL | DROPPED<br>MEMBERS ACTUAL<br>(including transfers) |  |
| JULY/AUG/SEPT | 3             | 1           | 0             | JULY/AUG/SEPT         | 70                     | 71                      | 52                                                 |  |
| OCT/NOV/DEC   | 6             | 2           | 0             | OCT/NOV/DEC           | 110                    | 128                     | 116                                                |  |
| JAN/FEB/MAR   | 6             | 0           | 0             | JAN/FEB/MAR           | 100                    | 36                      | 21                                                 |  |
| APR/MAY/JUNE  | 6             | 0           | 0             | APR/MAY/JUNE          | 80                     | 0                       | 0                                                  |  |

## GOALS AND ACTUAL MEMBERS CUMULATIVE

| DROPPED CLUBS: 0 |     | 55 CLUBS OF 107 ADDED 1 OR MORE | GENDER DISTRIBUTION             |                |     |
|------------------|-----|---------------------------------|---------------------------------|----------------|-----|
|                  |     | NEW MEMBERS                     | MALE                            | 1,800 (71.46%) |     |
|                  |     |                                 | FEMALE                          | 719 (28.54%)   |     |
| DROPPED MEMBERS  |     |                                 |                                 |                |     |
| DECEASED         | 13  | CLICK HERE FOR CUMULATIVE       | TOTAL FAMILY UNIT MEMBERS       |                | 250 |
| CLUB CANCELLED 0 |     | MEMBERSHIP DATA                 |                                 |                |     |
| OTHER            | 176 |                                 | FAMILY MEMBERS PAYING HALF DUES |                | 127 |
| TOTAL            | 189 |                                 |                                 |                |     |